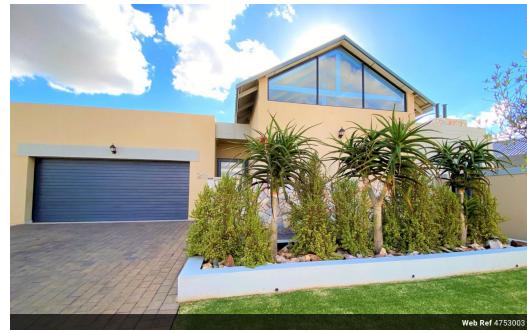

## 3 Bedroom House For Sale in Midstream Meadows, Midstream Estate

This is the PERFECT home for a young family featuring wooden exposed beams to create space and volume with a sun-drenched open plan kitchen, dining, and living room area as well as an enclosed patio with built in braai and kitchenette. The entertainment area opens up onto a private spacious garden.

## Features:

- \* Master bedroom with walk in dressing room and luxurious full bathroom with double basin.

  \* Additional 2 well-proportioned bedrooms all with ample cupboards, and doors leading to the garden.
- \* Built in braai.
- \* Solar geyser.
- \* Large garden.
- \* Guest toilet.
- \* Double garage (one drive through)
- \* Outside staff toilet.