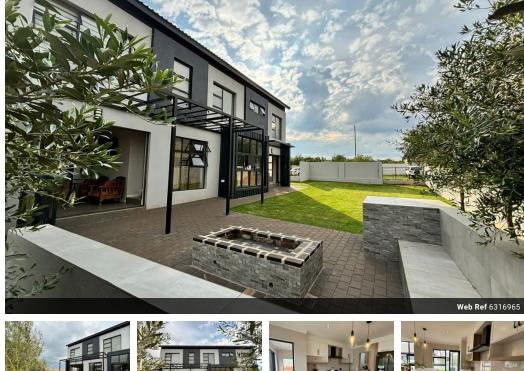

## 3 Bedroom House For Sale in Midstream Ridge Estate, Midstream Estate

Please don't hesitate to contact me TODAY to set up an appointment to view this immaculate property.

Discover the ideal home for the first time buyer or those wanting to scale down, in this modern 3-bedroom family residence. Innovatively designed, this property offers a perfect blend of comfort and contemporary style. Conveniently located near schools and a shopping center, it provides a family-friendly environment with easy access to essential amenities.

## Downstairs:

- Inviting entrance.
- Open plan dining room, lounge, and kitchen.
- Modern kitchen with a separate scullery with space for 3 appliances.
- Dedicated study.
- Convenient guest toilet.Patio with built-in braai.
- Outside BOMA.

## Features

| Pets Allowed | Yes |          |    |            |       |
|--------------|-----|----------|----|------------|-------|
| Interior     |     | Exterior |    | Sizes      |       |
| Bedrooms     | 3   | Garages  | 2  | Floor Size | 237m² |
| Bathrooms    | 2.5 | Security | No | Land Size  | 600m² |
| Studies      | 1   | Pool     | No |            |       |