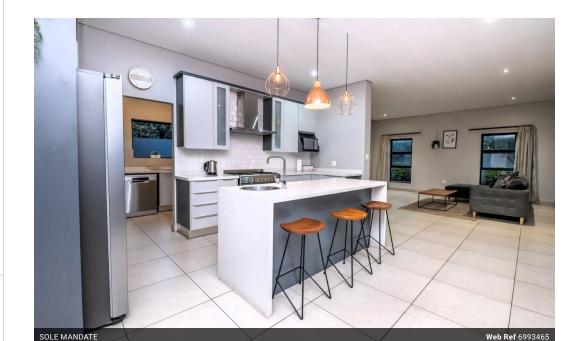

## ACCOMMODATION INCLUDES:

- Inviting entrance.
- Open-plan dining room, lounge, and kitchen
- Kitchen with modern quality finishes and a large granite breakfast island.
- Gas stove and electric oven.
- Separate scullery with space for 3...