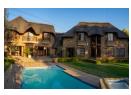

The main residence features spacious open-plan living areas with high ceilings, a gourmet kitchen, and six generously sized bedrooms, including a luxurious master suite with walk-in closet and private balcony. Multiple entertainment areas, including a formal lounge, dining room, and outdoor patio, make this home perfect for both relaxed family living and upscale entertaining.

## **Features**

| Interior  |   | Exterior            |     | Sizes      |       |
|-----------|---|---------------------|-----|------------|-------|
| Bedrooms  | 6 | Garages             | 2   | Floor Size | 700m² |
| Bathrooms | 6 | Carports / Parkings | 1   | Land Size  | 2Ha   |
| Kitchens  | 2 | Security            | No  |            |       |
| Studies   | 2 | Pool                | Yes |            |       |