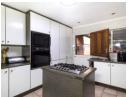

Step inside and you'll find:

A well-designed kitchen at the heart of the home, featuring an island cooking station, extensive countertops, plenty of cupboards, and a separate scullery that handles all your laundry and dishwashing needs with ease.