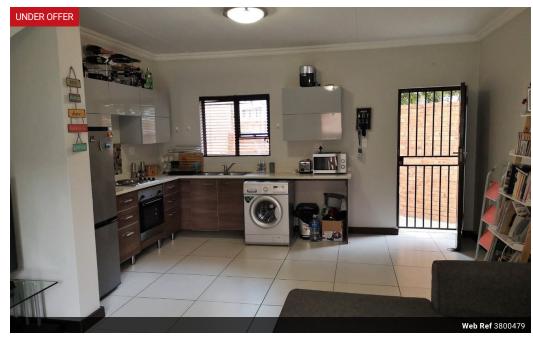

## 2 Bedroom Townhouse for sale in Rooihuiskraal

You couldn't get a better start than this 2 bedroom duplex in an established and safe complex. Two bedrooms with laminate flooring, one full bathroom, large open plan living room and kitchen, small private courtyard. Walking distance to schools and shopping centres. Don't miss this exception buy!

## Features

| Pets Allowed | Yes |          |    |            |      |
|--------------|-----|----------|----|------------|------|
| Interior     |     | Exterior |    | Sizes      |      |
| Bedrooms     | 2   | Security | No | Floor Size | 65m² |
| Bathrooms    | 1   | Pool     | No | Land Size  | 65m² |
| Kitchens     | 1   |          |    |            |      |
| Recep. Rooms | 1   |          |    |            |      |