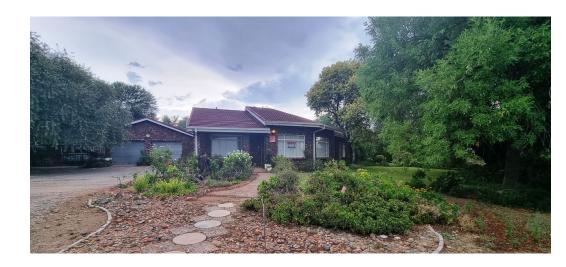

## 3 BEDROOM HOUSE CLOSE TO AMENITIES FOR SALE

3 bedrooms with built-in cupboards and 1.5 bathroom house for sale with garden, a big yard, patio and double garage. The property also has a 1 bedroom flat generating additional income. Underfloor heating in bathroom and kitchen.

2 x boreholes with 1 solar pump.

1 x 2,600 liter water tank with pressure pump.

Irrigation system.

## Features

| Pets Allowed | Yes |                     |       |           |         |
|--------------|-----|---------------------|-------|-----------|---------|
| Interior     |     | Exterior            |       | Sizes     |         |
| Bedrooms     | 3   | Garages             | 2     | Land Size | 1,987m² |
| Bathrooms    | 1.5 | Carports / Parkings | 1     |           |         |
| Kitchens     | 1   | Security            | Yes   |           |         |
| Recep. Rooms | 2   | Pool                | No    |           |         |
| Furnished    | No  | Views               | False |           |         |