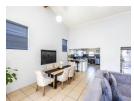

## Downstairs.

- \* 2 Spacious Tiled Bedrooms with built inns.
- \* Small reception Lounge.
- \* Full Modern Bathroom.
- \* Open plan Lounge with a sliding door opening up onto a deck.
  \* Dining Room with built in braai.
  \* Modern Fitted Kitchen.