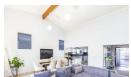

## Downstairs.

- \* 2 Spacious Tiled Bedrooms with built inns.
- \* Small reception Lounge.
- \* Full Modern Bathroom.
- \* Open plan Lounge with a sliding door opening up onto a deck.
  \* Dining Room with built in braai.
  \* Modern Fitted Kitchen.

- \* Family/Tv Room.
- \* Double electric Garage leading into the house