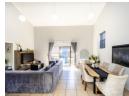

## Downstairs.

- \* 2 Spacious Tiled Bedrooms with built inns.
- \* Small reception Lounge.
- \* Full Modern Bathroom.
- \* Open plan Lounge with a sliding door opening up onto a deck.
  \* Dining Room with built in braai.
  \* Modern Fitted Kitchen.