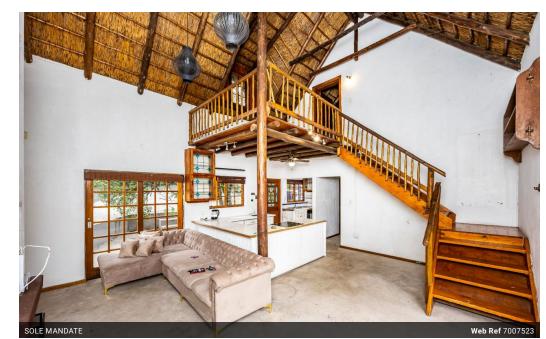

## 2 Bedroom House for sale in Bonza Bay

New to the Market!

Split level, thatched ,with many opportunities!

Offering for sale this property situated in a quite cul de sac

Tucked away between large trees with a revine on the property this exceptional property offers the following:

- \* 2 Bedrooms. \* 2 Bathrooms (en suit) \* Open plan Lounge/Dining Area
- \* Kitchen.
- \* Loft
- \* Outside toilet, shower . \* Single Carport.

- \* Ample of extra secure parking.
  \* Pool with deck leading out from the lounge area.
  \* Undercover entertainment area with built in braai.
- \* Large well kent garden