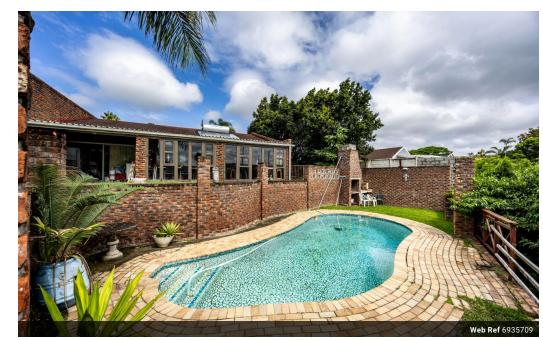

## 3 Bedroom House for sale in Nahoon Valley Park

Income Generating property!

Offering for sale this spacious low maintenance property, in the sought after suburb of Nahoon Valley Park. suitable for a large family.

Consisting of the following:

- \* 3 Bedrooms.

  \* 2 Bathrooms.

  \* Spacious Lounge with stunning view.

  \* Dining Room

  \* Kitchen.

- \* Enclosed Entertainment Area with Bar.
- \* Double Garage.
- \* Extra safe parking.
- \* Pool.
- \* Alarm, Burglar Bars and Gates, Walled

## Features

| Pets Allowed | Yes |                     |     |           |                     |
|--------------|-----|---------------------|-----|-----------|---------------------|
| Interior     |     | Exterior            |     | Sizes     |                     |
| Bedrooms     | 3   | Garages             | 2   | Land Size | 1,406m <sup>2</sup> |
| Bathrooms    | 2   | Carports / Parkings | 4   |           |                     |
| Kitchens     | 1   | Security            | Yes |           |                     |
| Recep. Rooms | 3   | Pool                | Yes |           |                     |