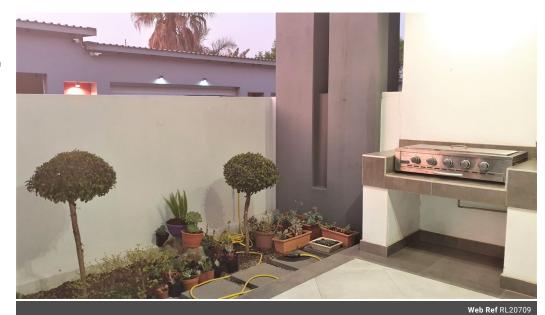

- a double lockup garage with automated doors, courtyard with covered patio and gas braai,
- -laminate and tiled floors,
- a kitchen with Caesarstone tops, prep basin and gas hob,
- scullery with zin and fittings for dishwasher, washing machine and dryer,
- closed courtyard with washing line,
- -pantry, -open plan dining and lounge areas, -downstairs guest toilet,
- -main bedroom with a dreeing area with built in cupboards, en-suite bathroom with bath shower and two basins,
- -two guest bedrooms with built in cupboards,
- -full guest bathroom with shower and bath.