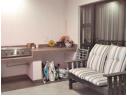

- a double lockup garage with automated doors, courtyard with covered patio and gas braai,
- -laminate and tiled floors,
- a kitchen with Caesarstone tops, prep basin and gas hob,
- scullery with zin and fittings for dishwasher, washing machine and dryer,
- closed courtyard with washing line,
- -pantry, -open plan dining and lounge areas, -downstairs guest toilet,
- -main bedroom with a dreeing area with built in cupboards, en-suite bathroom with bath shower and two basins,
- -two guest bedrooms with built in cupboards,
- -full guest bathroom with shower and bath.