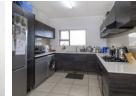

Stylish U-Shaped Open-Plan Kitchen Upon entry, to your right, you'll find a modern kitchen with a smart U-shaped design. Includes space for a single-door fridge and three appliances which comes with the unit (dishwasher, washing machine, and tumble dryer), complemented by a gas hob for effortless cooking.