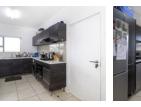

Stylish U-Shaped Open-Plan Kitchen Upon entry, to your right, you'll find a modern kitchen with a smart U-shaped design. Includes space for a single-door fridge and three appliances which comes with the unit (dishwasher, washing machine, and tumble dryer), complemented by a gas hob for effortless cooking.