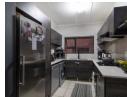

Fully Equipped Kitchen: The kitchen is both modern and practical, offering generous counter space and equipped with a dishwasher, washing machine, tumble dryer, and a space for a single-door fridge - everything you need for.