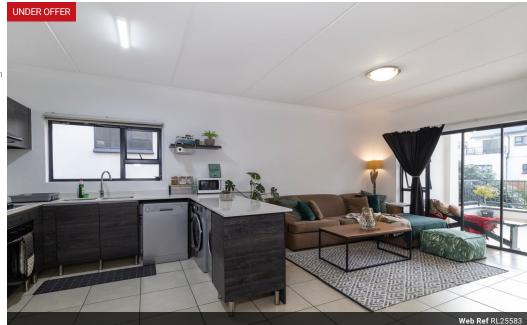

Monthly Rates R315.5 Monthly Levy R1,898.2

Charming 2-Bedroom, 2-Bathroom 3rd Floor Apartment with Scenic Balcony Views & Appliances Included!

Located on the third floor, this beautifully designed apartment offers the perfect blend of comfort, space, and convenience. Whether you're a first-time buyer, a young couple, or looking for a lock-up-and-go lifestyle, this home is ready to welcome you in.

Modern Open-Plan Kitchen

The large, open-plan kitchen comes fully equipped with a fridge, washing machine, dishwasher, and tumble dryer, making this home truly move-in ready. A gas hob adds both practicality and efficiency, while the peninsula counter provides extra seating and a stylish focal point for everyday living.

Spacious Living Area with Balcony Access

The kitchen flows into a bright and inviting living area that opens onto a large private balcony, perfect for entertaining or relaxing outdoors.

Smart Layout & Natural Light With a thoughtful...