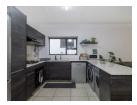

Modern Open-Plan Kitchen

The large, open-plan kitchen comes fully equipped with a fridge, washing machine, dishwasher, and tumble dryer, making this home truly move-in ready. A gas hob adds both practicality and efficiency, while the peninsula counter provides extra seating and a stylish focal point for everyday living.