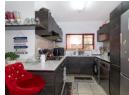

### Modern U-Shaped Kitchen

Centrally positioned, the kitchen features a gas hob, and comes complete with a fridge, dishwasher, washing machine, and a...