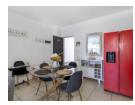

### Modern U-Shaped Kitchen

Centrally positioned, the kitchen features a gas hob, and comes complete with a fridge, dishwasher, washing machine, and a...