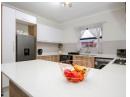

Stylish and Functional Kitchen

Fitted with a gas hob for efficient cooking

Space provided for a dishwasher, washing machine, and a single-door fridge

Ample cupboard space to keep things neat and organized