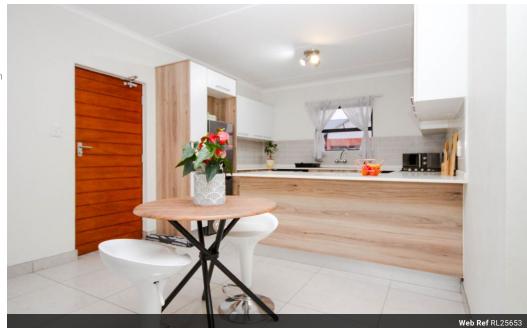

## Modern 2-Bedroom, 2-Bathroom Apartment with Balcony in Modderfontein

Welcoming Open-Plan Living Area
As you step inside, you're greeted by a bright, airy space where the kitchen flows seamlessly into the living area — perfect for relaxing, entertaining, or simply enjoying everyday life.

Stylish and Functional Kitchen

Fitted with a gas hob for efficient cooking

Space provided for a dishwasher, washing machine, and a single-door fridge

Ample cupboard space to keep things neat and organized

A long peninsula counter offers generous prep space and doubles as a casual dining or social area

Private Balcony with Urban Views

Accessible from the living area

Overlooks the train tracks — ideal for enjoying your morning coffee or an evening wind-down outdoors