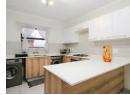

## Modern 2-Bedroom, 2-Bathroom Apartment with Balcony in Modderfontein

Welcoming Open-Plan Living Area
As you step inside, you're greeted by a bright, airy space where the kitchen flows seamlessly into the living area — perfect for relaxing, entertaining, or simply enjoying everyday life.

Stylish and Functional Kitchen

Fitted with a gas hob for efficient cooking

Space provided for a dishwasher, washing machine, and a single-door fridge

Ample cupboard space to keep things neat and organized

A long peninsula counter offers generous prep space and doubles as a casual dining or social area

Private Balcony with Urban Views

Accessible from the living area

Overlooks the train tracks — ideal for enjoying your morning coffee or an evening wind-down outdoors