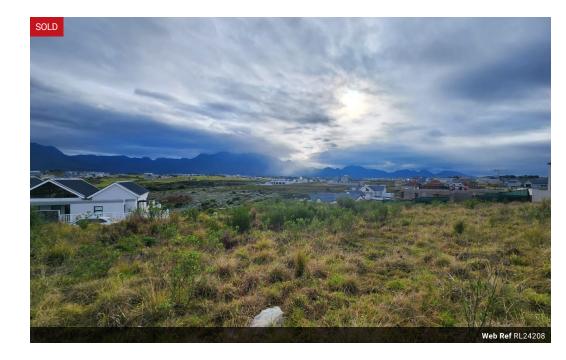

## 625 m² Vacant Stand in Kingswood Golf Estate, George

Prime Stand with Unobstructed Views

DUAL MANDATE

Discover the perfect canvas for your dream home on this 629 square meter vacant stand, nestled in Phase 4 of the prestigious Kingswood Golf Estate. With unobstructed views of the majestic Outeniqua mountains, this property offers a unique opportunity to build on a quiet road.

Design and construct your ideal residence on this exclusive stand within a secure, gated estate.

The internationally award-winning Kingswood Golf Estate is an urban lifestyle golf estate featuring a championship golf course in George. Located just 15 minutes from George Airport, 15 minutes from the closest beach, and 5 minutes from the nearest schools and shopping areas, this lifestyle estate boasts an ideal location.