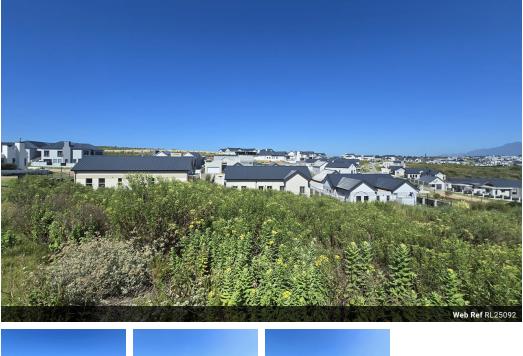

## 640 m² Vacant Land for sale in Kingswood Golf Estate

Discover the perfect opportunity to build your dream home in the prestigious Kingswood Golf Estate in George, Western Cape. This prime 640sqm vacant stand, priced at R2,600,000, offers breathtaking mountain and golf course views within a secure and wellmaintained estate. Renowned for its world-class golf course and vibrant community, Kingswood Golf Estate provides a tranquil lifestyle with top-tier amenities, 24/7 security, and beautifully landscaped surroundings. Conveniently located near top schools, shopping centers, restaurants, and medical facilities, with easy access to George Airport, this stand is an exceptional investment in one of George's most sought-after locations.