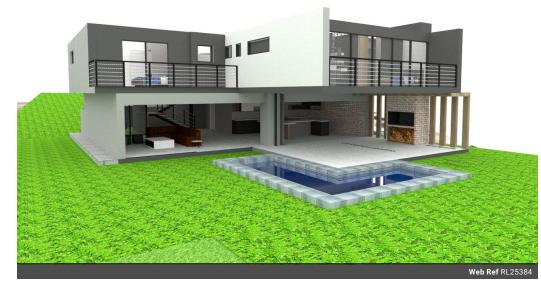

## Spacious stand for sale in Oubaai Golf Estate

Sophisticated living in beautiful surroundings!

Approved Building plans included in this sale

Discover the ultimate lifestyle opportunity in the prestigious Oubaai Golf Estate, nestled along the breathtaking Garden Route. This spacious 1002m² vacant stand, situated in the sought-after Mountain View area, offers unrivaled serenity and natural beauty.

Key Features:

Panoramic Views: Overlooking two tranquil dams and extending into the picturesque Outeniqua mountain range.

Approved Building Plans: Save time with existing plans approved by the municipality and HOA, paving the way for your ideal residence.

Exclusive Amenities: Enjoy access to the estate's clubhouse, the scenic Tree Top Deck, the serene Bird Hide, and the Heritage Trail, all designed for relaxation and harmony with nature. Levies include uncapped fiber.