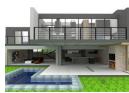

## Spacious stand for sale in Oubaai Golf Estate

Sophisticated living in beautiful surroundings!

Approved Building plans included in this sale

Discover the ultimate lifestyle opportunity in the prestigious Oubaai Golf Estate, nestled along the breathtaking Garden Route. This spacious 1002m² vacant stand, situated in the sought-after Mountain View area, offers unrivaled serenity and natural beauty.

Key Features:

Panoramic Views: Overlooking two tranquil dams and extending into the picturesque Outeniqua mountain range.

Approved Building Plans: Save time with existing plans approved by the municipality and HOA, paving the way for your ideal residence.

Exclusive Amenities: Enjoy access to the estate's clubhouse, the scenic Tree Top Deck, the serene Bird Hide, and the Heritage Trail, all designed for relaxation and harmony with nature. Levies include uncapped fiber.