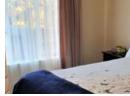

The unit is fitted with a slam lock security gate and geyser timer, is fully tiled, save for the bedrooms, and features:

\* two carpeted bedrooms with good quality built in cupboards

- \* a neatly tiled bathroom with aluminium blinds, a bath, basin toilet and shower,
- \* an open plan lounge and kitchen,
- \* the kitchen being fitted with well made built in cupboards, an extractor fan above the hob, and under counter oven and fittings for a washing machine.