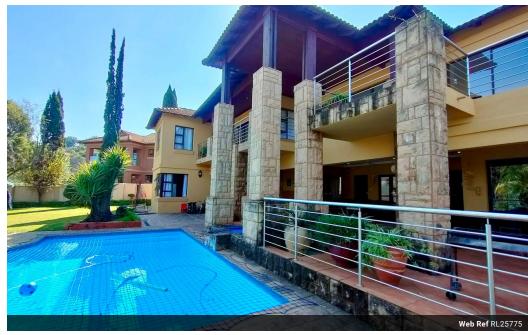

## 5 Bedroom House For Sale in Birdwood Estate

Experience the perfect blend of classic elegance and refined living in this exceptional home, where comfort and panoramic views come together in harmony. Flooded with natural light, the interior is elevated by striking chandeliers and a grand dual staircase that leads to four of the five bedrooms. The primary suite is a true retreat, featuring a spacious en-suite bathroom and walk-through closets. A versatile study or pyjama lounge offers added seclusion and relaxation, while three generously sized bedrooms are serviced by two full bathrooms.

## **Features**

| Pets Allowed | Yes |                     |      |           |         |
|--------------|-----|---------------------|------|-----------|---------|
| Interior     |     | Exterior            |      | Sizes     |         |
| Bedrooms     | 5   | Garages             | 2    | Land Size | 1,272m² |
| Bathrooms    | 5   | Carports / Parkings | 2    |           |         |
| Kitchens     | 1   | Security            | Yes  |           |         |
| Recep. Rooms | 2   | Pool                | Yes  |           |         |
| Studies      | 1   | Views               | True |           |         |
| Furnished    | No  |                     |      |           |         |