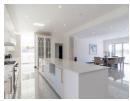

Modern Open-Plan Kitchen - Equipped with a gas stove, ample storage, and a separate scullery/washing room.

Elegant Living Spaces - Includes a formal dining room and a comfortable lounge that seamlessly open onto the deck with breathtaking dam views.