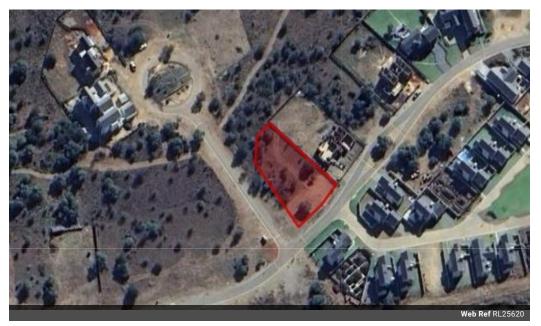

## Vacant Land for Sale in La Camargue Country Estate, Hartbeespoort

Looking to build your dream home in a secure, tranquil estate with breathtaking views? This 1351 sqm vacant corner stand in the prestigious La Camargue Country Estate offers the perfect opportunity to develop a home tailored to your vision. Key Features:

Ideal Location: Nestled in the heart of Hartbeespoort, the estate provides stunning views of the Magaliesberg Mountains and is close to the Hartbeespoort Dam, offering a serene lifestyle surrounded by nature.