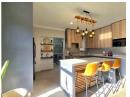

Open-plan kitchen with separate scullery
Large lounge flowing into an enclosed entertainment patio with built-in braai, overlooking the pool and garden

Outdoor Living

Big pet-friendly garden with plenty of space for kids to play