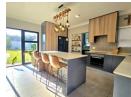

Open-plan kitchen with separate scullery
Large lounge flowing into an enclosed entertainment patio with built-in braai, overlooking the pool and garden

Outdoor Living

Big pet-friendly garden with plenty of space for kids to play