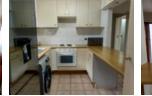

2 Well-sized Bedrooms - Main bedroom with ensuite bathroom (shower), second bathroom with a relaxing bath

Modern Open-Plan Living – Spacious kitchen, dining, and lounge area seamlessly flowing onto a covered patio with built-in braai and stunning views