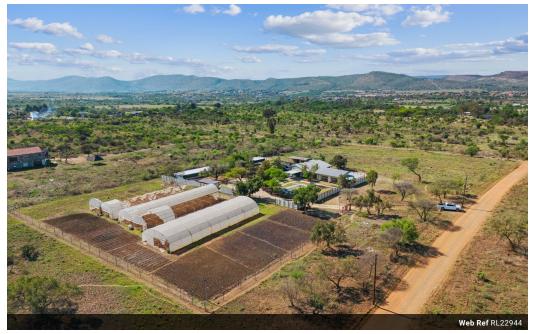

## Farm

Welcome to this property located in the tranquil neighborhood of Rietfontein, Hartbeespoort. The plot offers a unique combination of comfortable living, ample space, and agricultural potential. The main feature of this property is a spacious 4-bedroom house, designed with functionality in mind. As you enter, you are greeted by a cozy living area leading into a well-appointed kitchen, perfect for preparing delicious meals. The house also boasts two bathrooms, ensuring convenience for the entire family.

Entertainment and relaxation are taken care of with a refreshing pool, ideal for cooling down during the hot summer months. The garden is perfect for a passionate gardener. For added convenience, there is a carport that provides parking space for four vehicles.

The property also has a separate two-bedroom, one-bathroom...

## Features

| Pets Allowed | Yes |                     |      |           |     |
|--------------|-----|---------------------|------|-----------|-----|
| Interior     |     | Exterior            |      | Sizes     |     |
| Bedrooms     | 4   | Carports / Parkings | 6    | Land Size | 3Ha |
| Bathrooms    | 2   | Security            | No   |           |     |
| Kitchens     | 1   | Dom. Accom.         | 2    |           |     |
| Recep. Rooms | 3   | Pool                | Yes  |           |     |
| Furnished    | No  | Views               | True |           |     |