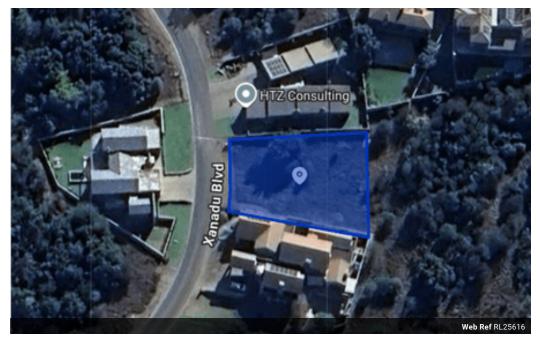

## Prime Flat Vacant Stand for Sale in Xanadu Nature Estate, Hartbeespoort

Build your dream home in the prestigious Xanadu Nature Estate, an upmarket and secure estate offering a tranquil lifestyle surrounded by nature. This flat stand, ideally located near the estate entrance, provides convenient access to Jasmyn, top schools, shopping centers, and major malls, making it an excellent choice for families and professionals alike.