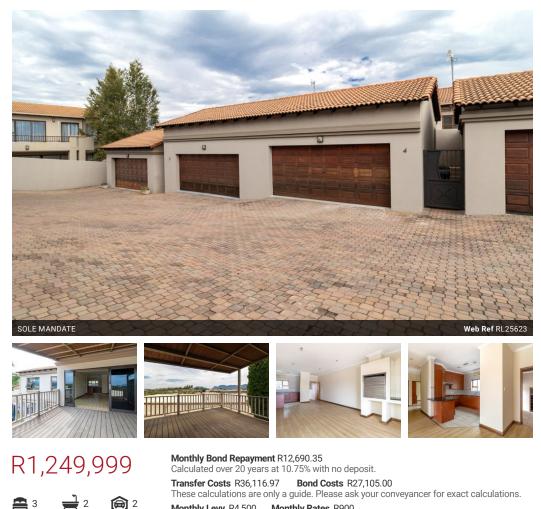

## 3-Bedroom Home with Spectacular Mountain Views for Sale in Xanadu Eco Estate

Discover a lifestyle of comfort, security, and tranquility in this beautifully maintained home, nestled within the sought-after Xanadu Eco Estate in Hartbeespoort. Perfectly positioned close to main roads, top-rated schools, and shopping centres, this property combines modern convenience with the serene beauty of estate living.

Property Features:

3 Spacious Bedrooms - All well-proportioned with built-in cupboards, including a main bedroom with a private en-suite bathroom. 2 Modern Bathrooms - Neatly finished, offering comfort and functionality.

Open-Plan Living - A spacious lounge and dining area seamlessly flow into the kitchen, perfect for both relaxed living and

entertaining. Built-in Braai & Covered Patio – Enjoy year-round entertaining with a built-in braai in the lounge, leading out to a covered patio boasting ..

## Features

| Pets Allowed | Yes |                     |      |            |
|--------------|-----|---------------------|------|------------|
| Interior     |     | Exterior            |      | Sizes      |
| Bedrooms     | 3   | Garages             | 2    | Floor Size |
| Bathrooms    | 2   | Carports / Parkings | 2    | Land Size  |
| Kitchens     | 1   | Security            | Yes  |            |
| Recep. Rooms | 2   | Pool                | No   |            |
| Furnished    | No  | Views               | True |            |