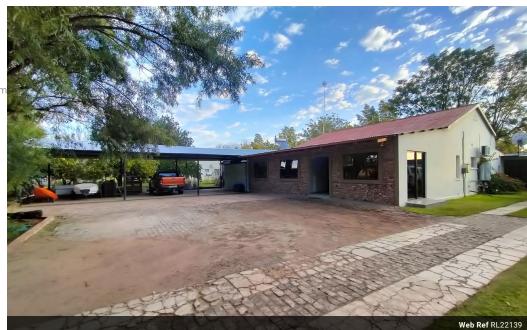

## House and flat for sale in Ganspan

Residential property in Ganspan and only 10 minutes drive from Jan Kempdorp

Get a farm feeling!

Lovely, spacious 4 bedroom home and 2 bedroom flat with good location. Erf size 2560m2

## Features

| Pets Allowed | Yes |                     |       |           |                     |
|--------------|-----|---------------------|-------|-----------|---------------------|
| Interior     |     | Exterior            |       | Sizes     |                     |
| Bedrooms     | 6   | Carports / Parkings | 3     | Land Size | 2,560m <sup>2</sup> |
| Bathrooms    | 1.5 | Security            | No    |           |                     |
| Kitchens     | 1   | Dom. Accom.         | 1     |           |                     |
| Recep. Rooms | 2   | Pool                | No    |           |                     |
| Furnished    | No  | Views               | False |           |                     |