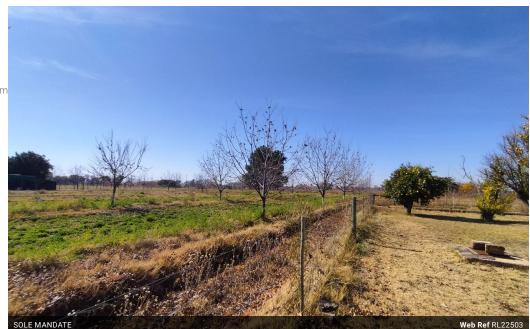

## 1 Hectare plot with house and pecannut trees for the small farmer

Get the Northern Cape farm feeling on this 1 hectare Ganspan plot situated 10 minutes drive from Jan Kempdorp.

This plot for the small farmer offers the following:

Neat house in the B block with 65 Pecannut trees of 5-6 years old (flood irrigation) Spacious 5 Bedroom house Living room open plan with the kitchen. Kitchen with cupboards and double basin 2nd livingroom and diningroom