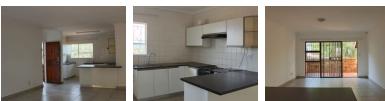

## Sunny and bright with excellent security

Discover the art of easy living with this neat two bedroom, one bathroom unit. Entering through the secure front door you are greeted by a large open plan kitchen and lounge. The kitchen has ample cupboard space, double sink and breakfast counter. The kitchen looks out over the large tiled lounge which leads out onto a well sized balcony. The two bedrooms are tiled and fit with built in cupboards. The bathroom has a bath.

1

Yes Yes False

The complex is well looked after and offers a communal garden and pool. The property is well secured by being located in a boomed off area, 24-hour security guard, access control, electric fencing, security gates and burglar bars.