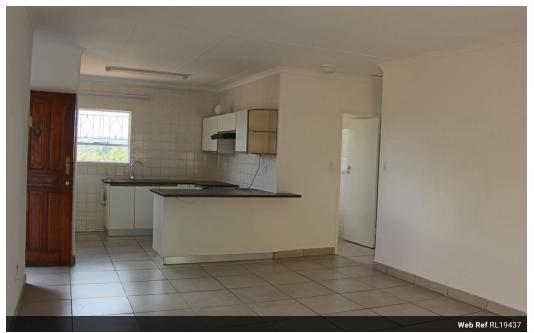

## Sunny and bright with excellent security

Discover the art of easy living with this neat two bedroom, one bathroom unit. Entering through the secure front door you are greeted by a large open plan kitchen and lounge. The kitchen has ample cupboard space, double sink and breakfast counter. The kitchen looks out over the large tiled lounge which leads out onto a well sized balcony. The two bedrooms are tiled and fit with built in cupboards. The bathroom has a bath.

1

Yes Yes False

The complex is well looked after and offers a communal garden and pool. The property is well secured by being located in a boomed off area, 24-hour security guard, access control, electric fencing, security gates and burglar bars.