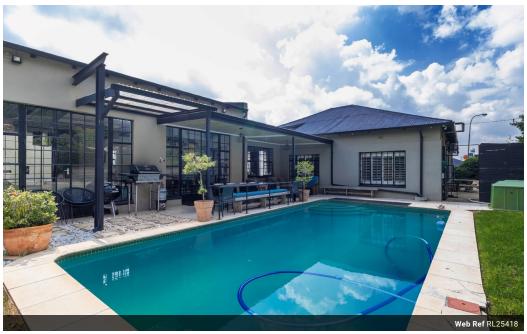

## Spacious, Stylish, Inviting Family Home with Scenic Backdrop in Kensington

Discover a stunning, light-filled family home in the heart of Kensington, Johannesburg. This beautifully maintained residence boasts a perfect blend of modern and rustic charm, featuring wooden and cement slab floors, high ceilings with exposed beams, and a mix of face brick and plastered walls for a unique character. Ideally located near excellent schools and essential amenities, this home offers comfort, space, and a welcoming atmosphere.

| Exterior           |   |
|--------------------|---|
| Carports / Parking | s |
| Security           |   |
| Pool               |   |
| Views              |   |
|                    |   |

Sizes Floor Size Land Size

306m<sup>2</sup> 595m<sup>2</sup>