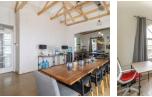

Property Features:

**2** 3

Spacious Living Areas

 The open-plan lounge and dining area are bathed in natural light, thanks to the large windows.
High ceilings with exposed beams enhance the sense of space, while the combination of wooden and cement slab flooring adds warmth and style.