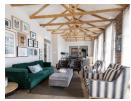

Property Features:

**2** 3

Spacious Living Areas

 The open-plan lounge and dining area are bathed in natural light, thanks to the large windows.
High ceilings with exposed beams enhance the sense of space, while the combination of wooden and cement slab flooring adds warmth and style.

3

No

Yes True

- A second lounge, featuring the same high ceilings and exposed beams, has large windows and a door leading...