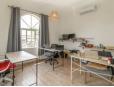

## Spacious, Stylish, Inviting Family Home with Scenic Backdrop in Kensington

Discover a stunning, light-filled family home in the heart of Kensington, Johannesburg. This beautifully maintained residence boasts a perfect blend of modern and rustic charm, featuring wooden and cement slab floors, high ceilings with exposed beams, and a mix of face brick and plastered walls for a unique character. Ideally located near excellent schools and essential amenities, this home offers comfort, space, and a welcoming atmosphere.

Property Features:

**2** 3

Spacious Living Areas

 The open-plan lounge and dining area are bathed in natural light, thanks to the large windows.
High ceilings with exposed beams enhance the sense of space, while the combination of wooden and cement slab flooring adds warmth and style.

3

No

Yes True

- A second lounge, featuring the same high ceilings and exposed beams, has large windows and a door leading...