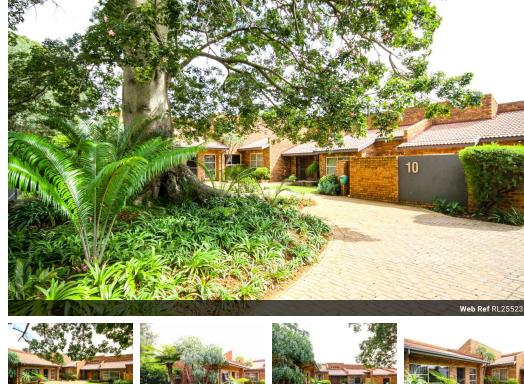

## Stunning 4 bedroom Family Home with Modern Flatlet in Secure Boomed Area – Edleen

Welcome to this beautiful and spacious family home, perfectly nestled in a secure boomed-off area in the sought-after suburb of Edleen. This inviting property offers the ideal blend of comfort, space, and modern living – perfect for families who love to entertain and enjoy quality time together.

The property size is 1114 square meters.

The main house boasts 4 generously-sized bedrooms, each filled with natural light. The main bedroom is a true retreat, featuring an aircon, an enormous walk-in closet and a luxurious en-suite bathroom.

The home offers a variety of living spaces including a large family room, dining room, and a cozy lounge, providing plenty of space for both entertaining and relaxing. The heart of the home is the spacious kitchen, complemented by a separate scullery/wash-up area for added convenience.