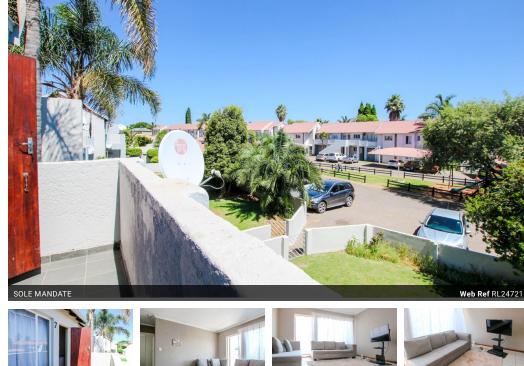

2 Bedroom first floor apartment in a secure complex in Glen Marais

This 58 square meter property is conveniently situated in Glen Marais in a secure complex.

The apartment is situated on the first floor and offers 2 spacious bedrooms with laminated flooring and built-in cupboards. The property has one bathroom with a bath.

The family room and kitchen is open plan and spacious with a sliding door leading to the balcony.

This property is in a good condition and a safe environment, making lock up and go easy.

The water and electricity is billed on your levy statement.

The complex has a communal pool and play area.

Contact us today to view this property.