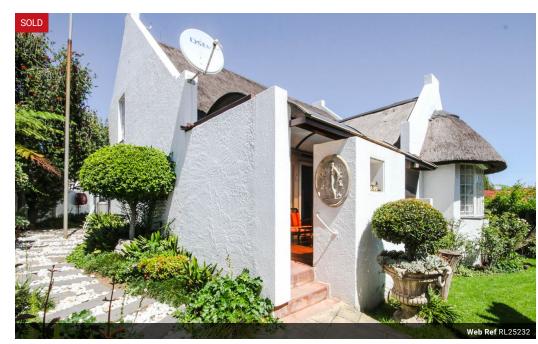

## Beautiful 3 bedroom House PLUS a separate one bedroom open plan Flatlet

This 477 square meter property is beautifully kept and has so much to offer.

The main house offers 3 spacious bedrooms. The two bedrooms downstairs share a full bathroom. The bedroom upstairs includes and en-suite shower. Also upstairs you will find a reading or study space.

The property has a neat kitchen with a back door that leads to the back garden. There is also a dining room and a spacious family room. The family room leads to the front porch which is enclosed and can be seen as a peaceful sunroom.

The property has a stunning green garden. There is a separate flatlet with one bedroom and one bath. The kitchenette is small with a basin. The family and dining room in the flatlet is spacious and open. There are two garages.