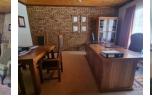

This family home features 4 bedrooms with air conditioners and built in cupboards and 2.5 bathrooms. The 3 north-facing bedrooms soak up the warm winter sun and you can enjoy the swimming pool and garden views. Knotty pine ceilings add a touch of warmth and character to the interior. 2 Studies can easily be converted to alternative spaces and are perfect for working from home, studying, or pursuing hobbies. The spacious kitchen with scullery/laundry room with walk-in pantry are ideal for entertaining. Equipped with a gas hob and electric stove.