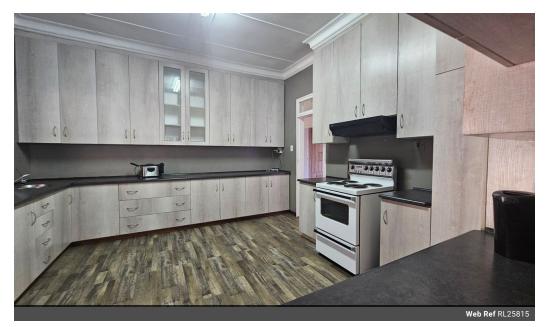

## **KEY FEATURES:**

**2** 3

- 3 bedrooms and 2 bathrooms,
- Modern tiling throughout the home, modern kitchen cupboards, and some room cupboards, showcasing recent investment
  One bathroom renovated to modern standards, demonstrating potential for further updates
- Swimming pool (requiring repair), adding value and entertainment potential
- Secure parking for multiple vehicles, including 1 garage, carport for 2 vehicles and 2+ secure parking spaces.