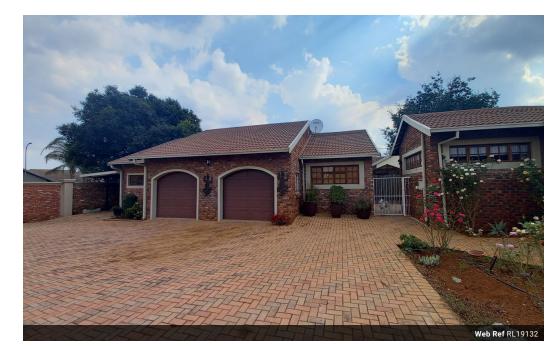

## Lovely 3 bedroom home with flatlet for sale

Double deal - lovely home and flatlet!

Offering you a beautiful family T.V room with exposed thrushes and a bright and sunny dining room that is open plan to your kitchen - perfect to entertain your guests while you are cooking up a storm. Your living room opens up to your patio with built in barbecue, private back yard and swimming pool.

Double garage with ample parking behind your automated gate! Do not miss out on this one - contact agent today!!

## Features

| Pets Allowed | Yes |                     |       |            |       |
|--------------|-----|---------------------|-------|------------|-------|
| Interior     |     | Exterior            |       | Sizes      |       |
| Bedrooms     | 3   | Garages             | 2     | Floor Size | 449m² |
| Bathrooms    | 2   | Carports / Parkings | 1     | Land Size  | 947m² |
| Kitchens     | 1   | Security            | Yes   |            |       |
| Recep. Rooms | 3   | Dom. Accom.         | 1     |            |       |
| Furnished    | No  | Pool                | Yes   |            |       |
|              |     | Views               | False |            |       |