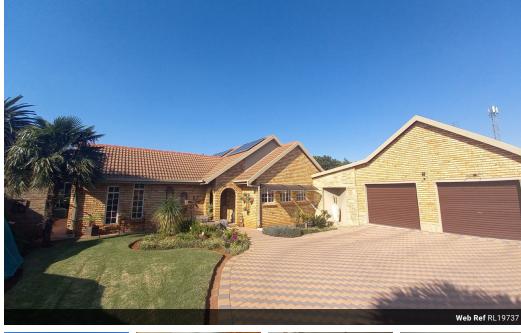

## 4 Bedroom family home in Doringkruin

Look no further- This house has it all!

You will fall in love with this 4 bedroom home with its inviting atmosphere... offering....

- 4 Well proportioned Bedrooms
- 4 Modern bathrooms, of which 2 en suite bathrooms.
- Well equipped kitchen, includes gas stove and separate spacious laundry.
- A spacious entertainment area with a built-in-braai and heated jacuzzi.

- Stack doors open to a sparkling pool.
  Cozy living/tv room with gas fireplace.
  3 Garages with electrical doors, and a carport that locks.
- JoJo tank and automatic sprinkler system.

No more loadshedding! 5kv Inverter system with batteries and solar geyser!

Definitely worth a view!