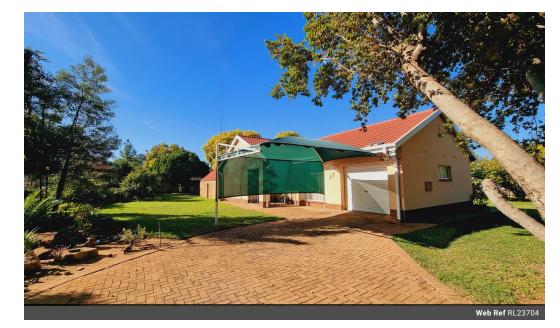

## 3 Bedroom House for sale in Doringkruin with a BOREHOLE

3 Bedrooms 2 Bathrooms 2 living areas Kitchen with scullery Lapa with build in braai Toolshed Outside Toilet Borehole Established garden with 10 fruit trees 1 garage Carport Alarm Electric fence Electric gate