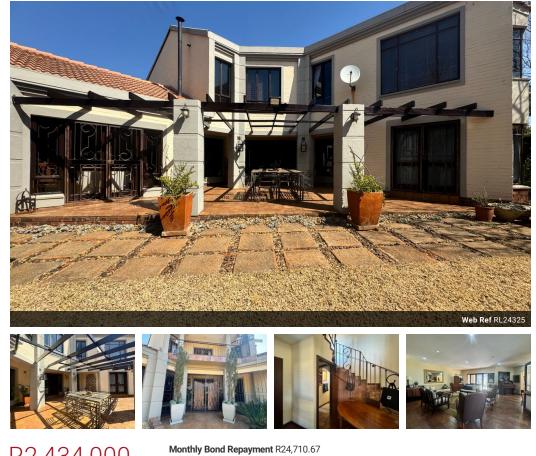

### Charming Home with Modern Flair in Sought-After Neighborhood

Welcome to this enchanting 4-bedroom, 2 and a half -bathroom residence, perfectly nestled in one of the most coveted neighborhoods. This home effortlessly blends timeless vintage charm with contemporary steel and wood finishes, offering a unique living experience that is both elegant and inviting.

Key Features:

Elegant Design: Step into a beautifully designed space where classic vintage details meet modern aesthetics. The warm, rich wood finishes harmonize with sleek steel accents, creating a distinctive and stylish ambiance.

Spacious Living Areas: The expansive open-plan living area is perfect for entertaining, featuring large windows that bathe the space in natural light. A cozy fireplace with a vintage mantle adds a touch of classic charm.