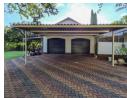

The 3 bedroom modern flat is separate from the main house and offer an open plan living area with kitchen. Two en suite bathrooms to the 2 bedrooms.

Outbuildings consist of a laundry a domestic quarter with bathroom & a double garage

## **Features**

| Interior     |    | Exterior    |       | Sizes      |                     |
|--------------|----|-------------|-------|------------|---------------------|
| Bedrooms     | 4  | Garages     | 2     | Floor Size | 2,450m <sup>2</sup> |
| Bathrooms    | 2  | Security    | Yes   |            |                     |
| Kitchens     | 1  | Dom. Accom. | 1     |            |                     |
| Recep. Rooms | 2  | Pool        | No    |            |                     |
| Studies      | 1  | Views       | False |            |                     |
| Furnished    | No |             |       |            |                     |