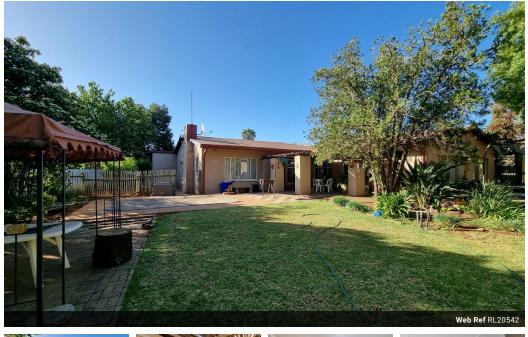

## 4 bedroom House with a FLAT for sale in Flamwood

So much potential awaits...

4 Bedrooms 2.5 Barthrooms Open plan living areas Study Kitchen with scullery Spacious Flat with bathroom, living area and kitchen covered stoop Swimming pool Outside room carport

## Features

| Pets Allowed | Yes |                     |       |           |                     |
|--------------|-----|---------------------|-------|-----------|---------------------|
| Interior     |     | Exterior            |       | Sizes     |                     |
| Bedrooms     | 4   | Garages             | 2     | Land Size | 1,419m <sup>2</sup> |
| Bathrooms    | 2   | Carports / Parkings | 2     |           |                     |
| Kitchens     | 1   | Security            | Yes   |           |                     |
| Recep. Rooms | 3   | Dom. Accom.         | 1     |           |                     |
| Studies      | 1   | Pool                | Yes   |           |                     |
| Furnished    | No  | Views               | False |           |                     |