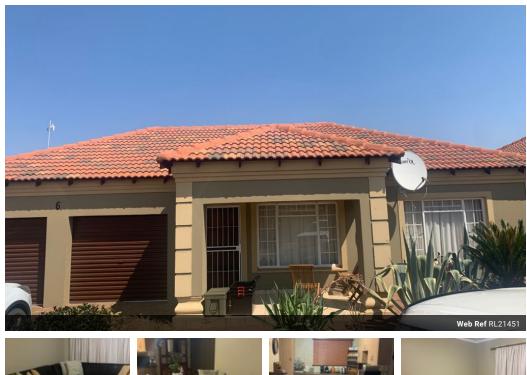

## Townhouse for sale in secure complex

**a** 2

Modern Two-bedroom Townhouse

This modern Two-Bedroom Townhouse is in a secure complex. The kitchen is an open plan with the living area It has one bathroom, open plan living area and double garage This complex is in a good security area that includes an electric entrance gate, electric fencing, security doors. It is situated in a quiet peacefully area near emnities

#### Features

| Pets Allowed | Yes |          |       |
|--------------|-----|----------|-------|
| Interior     |     | Exterior |       |
| Bedrooms     | 2   | Garages  | 2     |
| Bathrooms    | 1   | Security | Yes   |
| Kitchens     | 1   | Pool     | No    |
| Recep. Rooms | 2   | Views    | False |
| Furnished    | No  |          |       |