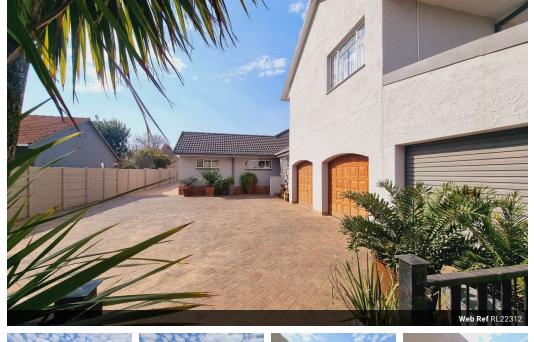

### Spacious 4 bedroom Family Home for sale in Flimieda with BOREHOLE!

Neat Family home with a lot to offer.

🛁 3.5 🛛 😭 2

4 Bedrooms 3.5 Bathrooms TV Room Dining Room Study Upstairs is also a spacious office that can be used for another room or studio Kitchen with scullery and washing room Double garage Store room Lovely yard and established garden Swimming pool Lovely covered braai area BOREHOLE JOJO Tanks connected to the house to supply water Save and Secure!

### Features

| Pets Allowed | Yes |          |       |           |                     |
|--------------|-----|----------|-------|-----------|---------------------|
| Interior     |     | Exterior |       | Sizes     |                     |
| Bedrooms     | 4   | Garages  | 2     | Land Size | 1,382m <sup>2</sup> |
| Bathrooms    | 3.5 | Security | Yes   |           |                     |
| Kitchens     | 1   | Pool     | Yes   |           |                     |
| Recep. Rooms | 2   | Views    | False |           |                     |
| Studies      | 1   |          |       |           |                     |
| Furnished    | No  |          |       |           |                     |