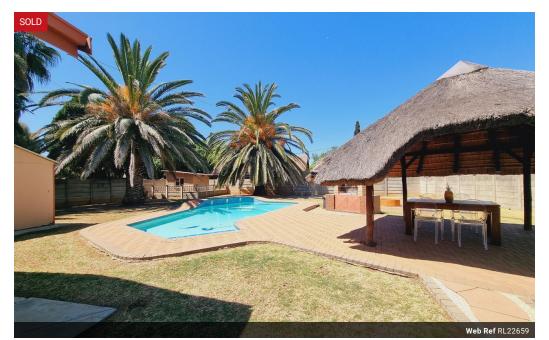

## Lovely 4 Bedroom house with a BOREHOLE for sale in Flimieda

This neat family home offers all you need.

**a** 2

3 Bedrooms 2 Bathrooms Open plan TV and Dining room Kitchen

Extra spacious area that can be used as another room/studio or office It has its own bathroom and sliding door that leads to the outside. The potential to convert it into a Flatlet can also be easily done.

Swimming Pool Lapa with braai area Borehole X2 store rooms

Double garage