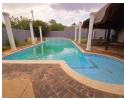

Garage Lapa with braai area

Swimming pool

Lapa 2/entertainment area.

This can be converted into anything. It also contains a guest room and x2 bathrooms Camera's

Flat 1: (In Yard)

Rachelor Office Studio

## Features

| Pets Allowed | Yes |                     |       |            |                     |
|--------------|-----|---------------------|-------|------------|---------------------|
| Interior     |     | Exterior            |       | Sizes      |                     |
| Bedrooms     | 7   | Garages             | 1     | Floor Size | 270m²               |
| Bathrooms    | 6   | Carports / Parkings | 3     | Land Size  | 1,581m <sup>2</sup> |
| Kitchens     | 2   | Security            | Yes   |            |                     |
| Recep. Rooms | 5   | Dom. Accom.         | 1     |            |                     |
| Studies      | 1   | Pool                | Yes   |            |                     |
| Furnished    | No  | Views               | False |            |                     |