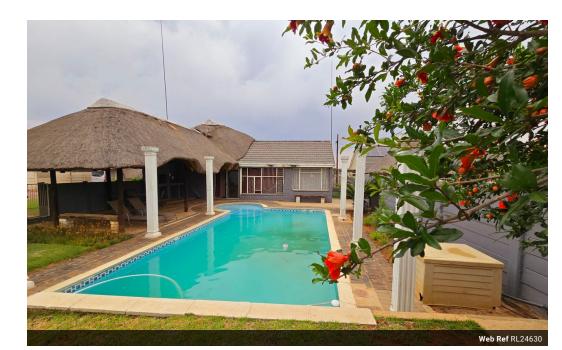

## Spacious House with a lot to offer!!!

Potential Galore!!! From Big Families to someone looking for work space or for the INVESTOR!!!

Main House:

3 Bedrooms

2 Bathrooms

2 Spacious living areas

Kitchen with scullery Prepaid electricity Double carport

Garage Lapa with braai area

Swimming pool

Lapa 2/entertainment area.

This can be converted into anything. It also contains a guest room and x2 bathrooms Camera's

Flat 1: (In Yard)

Rachelor Office Studio

## Features

| Pets Allowed | Yes |                     |       |            |                     |
|--------------|-----|---------------------|-------|------------|---------------------|
| Interior     |     | Exterior            |       | Sizes      |                     |
| Bedrooms     | 7   | Garages             | 1     | Floor Size | 270m²               |
| Bathrooms    | 6   | Carports / Parkings | 3     | Land Size  | 1,581m <sup>2</sup> |
| Kitchens     | 2   | Security            | Yes   |            |                     |
| Recep. Rooms | 5   | Dom. Accom.         | 1     |            |                     |
| Studies      | 1   | Pool                | Yes   |            |                     |
| Furnished    | No  | Views               | False |            |                     |