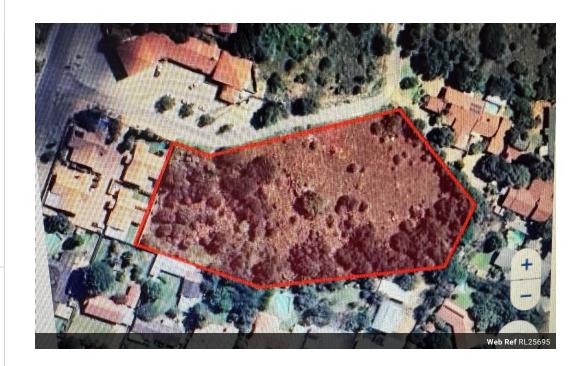

## 9554 square meters stand in a Prime & Rapidly Growing LocationFlimieda Klerksdorp

9554 square meters stand in a Prime & Rapidly Growing Location in Klerksdorp

Ideal for:

- Residential Property Developer wanting to build residential units.
- Commercial Property Developers wanting to build a business park or shopping center.
- · Homeowners wanting to build their dream home.

Key Attributes of the property:

- Prime location in Klerksdorp
- Rapidly growing and expanding residential suburb.
- · Close to amnities and more