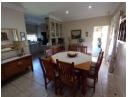

## Spacious neat 3 bedroom townhouse

Move-in ready full title townhouse

Beautiful, well maintained & spacious home in popular complex.

The kitchen offers ample cupboards as well as a scullery with washing machine and dishwasher connections.

Open plan living spaces that open onto a cozy patio. Neat well maintained garden that are fitted with automated sprinklers.

Bedrooms are spacious, fitted with ceiling fans and the main bedroom features an air conditioner.