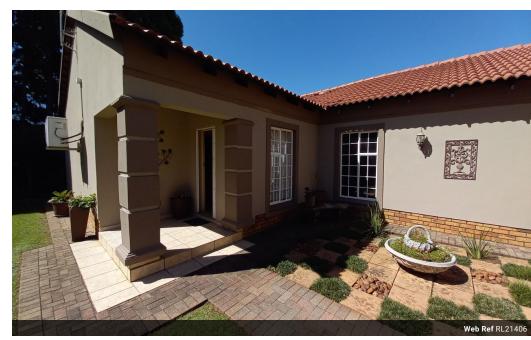

## Spacious neat 3 bedroom townhouse

Move-in ready full title townhouse

Beautiful, well maintained & spacious home in popular complex.

The kitchen offers ample cupboards as well as a scullery with washing machine and dishwasher connections.

Open plan living spaces that open onto a cozy patio. Neat well maintained garden that are fitted with automated sprinklers.

Bedrooms are spacious, fitted with ceiling fans and the main bedroom features an air conditioner.