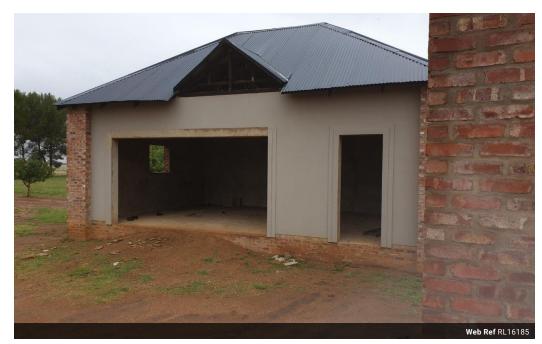

Endless opportunities and space!!!

House and 3 outside BUILDINGS FLOOR SIZE OF 850M2 TO BE FINISHED 100 KVA Electricity

2 BOREHOLES

4 BEDROOMS

5 BATHROOMS

4 or 6 Garages

STUDY LINEN ROOM

EXTRA STORAGE ROOM FLATLET WITH BATHROOM

ENTERTAINMENT AREA WITH BOMA

MINI MOTOCROSS FIELD

KITCHEN WITH SCULLERY AND PANTRY

4 BIG OPEN PLAN LIVING AREAS WITH SLIDING DOORS REGISTERED BUILDING PLANS

VACANT LAND WITH ALL BUILDINGS 3.5899HA
ONLY VACANT LAND 3.6573HA